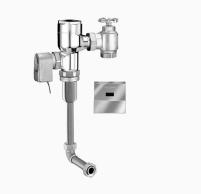

### DESCRIPTION

1.0 gpf, Rough Brass Finish, Rear Spud, Single Flush, Hardwired, Sensor-Operated, Crown® Concealed Sensor Hardwired Urinal Flushometer.

# CROWN® SENSOR FLUSHOMETER CROWN 195 ESS-1.0-HW