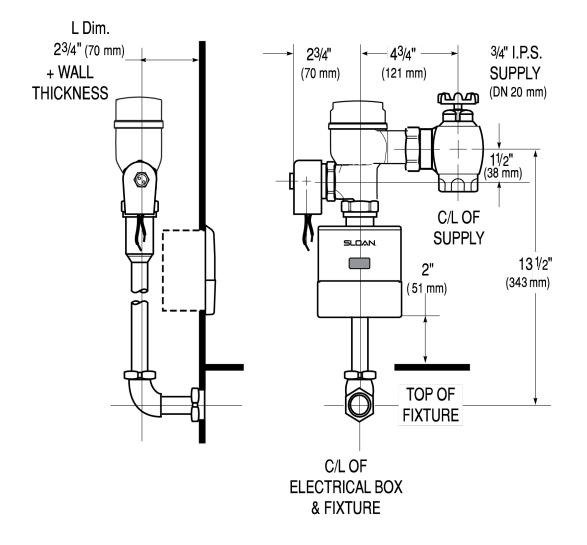

### DETAILS

- Flush Volume: 1.0 gpf (3.8 Lpf)
- Finish: Rough Brass (RB)
- Power Type: Hardwired (HW)
- Valve: Piston
- Valve Body Material: Semi-red Brass
- Fixture Type: Urinal
- Fixture Connection: Rear Spud
- Rough-In Dimension: 13 <sup>1</sup>/<sub>2</sub>" (343mm)
- Spud Coupling: 3/4" (19mm)
- Supply Pipe: 3/4" (19mm)

**ROUGH-IN** 

Sloan 10500 Seymour Ave, Franklin Park, IL 60131 Phone: 800.982.5839 • Fax: 800.447.8329 • sloan.com